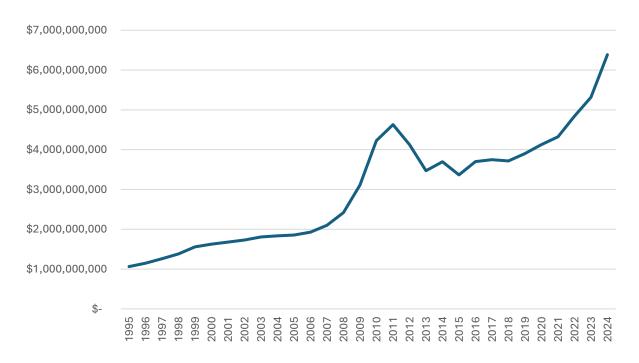

## Assessed Value of Port District #10

## **Bonding Capacity**

| Port of Moses Lake Debt Capacity                             |                 |  |  |  |  |  |
|--------------------------------------------------------------|-----------------|--|--|--|--|--|
| Assessed Valuation for 2024 Tax Collections                  | \$6,385,680,060 |  |  |  |  |  |
| Limited Tax General Obligation Debt Capacity (Non-Voted)     |                 |  |  |  |  |  |
| (1/4 of 1 percent of assessed valuation)                     | \$15,964,200    |  |  |  |  |  |
| Less: Outstanding Limited Tax General Obligation Bonds,      |                 |  |  |  |  |  |
| financing leases, and contracts                              | 12,640,864      |  |  |  |  |  |
| Plus: Cash & Investment in Bond Fund                         | -               |  |  |  |  |  |
| Total non-voted Debt                                         | 12,640,864      |  |  |  |  |  |
| Remaining Capacity (Non-Voted)                               | \$3,323,336     |  |  |  |  |  |
|                                                              |                 |  |  |  |  |  |
| Total General Obligation Debt Capacity (Voted and Non-Voted) |                 |  |  |  |  |  |
| (3/4 of 1 percent of assessed valuation)                     | \$35,919,450    |  |  |  |  |  |
| Less: Outstanding Unlimited Tax General Obligation Bonds     | -               |  |  |  |  |  |
| Less: Outstanding Limited Tax General Obligation Bonds,      |                 |  |  |  |  |  |
| financing leases, and contracts                              | 12,640,864      |  |  |  |  |  |
| Plus: Cash & Investment in Bond Fund                         | -               |  |  |  |  |  |
| Total Voted and Non-Voted Debt                               | 12,640,864      |  |  |  |  |  |
| Remaining Capacity (Voted and Non-Voted)                     | \$23,278,586    |  |  |  |  |  |